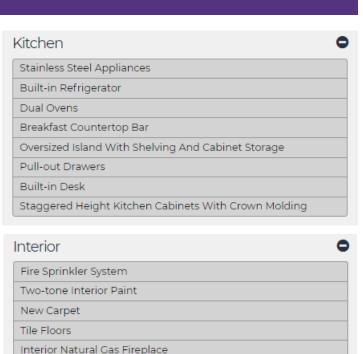

#### **DESCRIPTION**

Always owned by the builder this home has been well taken care of. The family room features a 2 foot extension, media niche, gas fireplace and single door exit to patio. The formal living and dining room features 12ft Arcadia sliders with perfect view of the custom pool and large backyard and surround sound. The Master features a single door exit, snail shower and separate sinks. There is a large open teen room that leads to the 3 guest rooms. One of the guest rooms features its own en-suite. A must see!

4 BED | 3.5 BATH | 3,159 sq. ft.

- ENSUITE
- POOL
- FAMILY ROOM FIREPLACE
- TEEN ROOM

MLS# FLOOR PLAN ON BACK

For more information, check out our website!

WWW.CHRISTACOOPER.COM

CHRISTA COOPER
Owner/Designated Broker
CC Real Estate Company