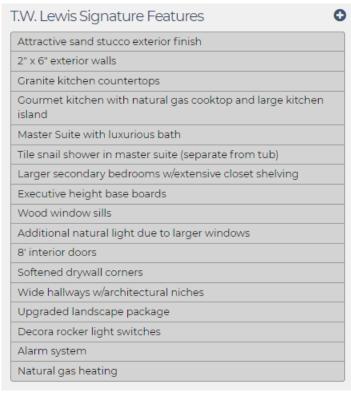

#### **DESCRIPTION**

Always owned by the builder this home has been well taken care of. The family room features a 2 foot extension, media niche, gas fireplace and single door exit to patio. The formal living and dining room features 12ft Arcadia sliders with perfect view of the custom pool and large backyard and surround sound. The Master features a single door exit, snail shower and separate sinks. There is a large open teen room that leads to the 3 guest rooms. One of the guest rooms features its own en-suite. A must see!

4 BED | 3.5 BATH | 3,159 sq. ft.

- ENSUITE
- POOL
- FAMILY ROOM FIREPLACE
- TEEN ROOM

MLS# FLOOR PLAN ON BACK

For more information, check out our website!

WWW.CHRISTACOOPER.COM

CHRISTA COOPER
Owner/Designated Broker
CC Real Estate Company