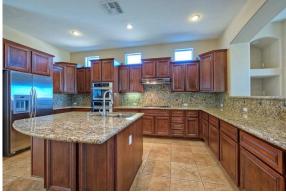

#### **DESCRIPTION**

Always owned by the builder this home has been well taken care of. The family room features a 2 foot extension, media niche, gas fireplace and single door exit to patio. The formal living and dining room features 12ft Arcadia sliders with perfect view of the custom pool and large backyard and surround sound. The Master features a single door exit, snail shower and separate sinks. There is a large open teen room that leads to the 3 guest rooms. One of the guest rooms features its own en-suite. A must see!