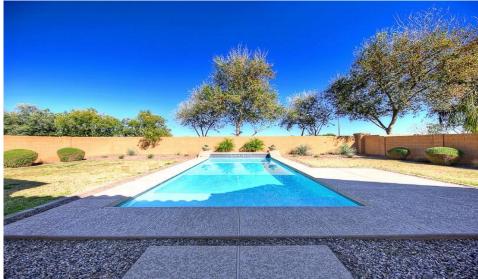

#### **DESCRIPTION**

Always owned by the builder this home has been well taken care of. The family room features a 2 foot extension, media niche, gas fireplace and single door exit to patio. The formal living and dining room features 12ft Arcadia sliders with perfect view of the custom pool and large backyard and surround sound. The Master features a single door exit, snail shower and separate sinks. There is a large open teen room that leads to the 3 guest rooms. One of the guest rooms features its own en-suite. A must see!

4 BED | 3.5 BATH | 3,159 sq. ft.

- ENSUITE
- POOL
- FAMILY ROOM FIREPLACE
- TEEN ROOM

MLS# FLOOR PLAN ON BACK

For more information, check out our website!

WWW.CHRISTACOOPER.COM

CHRISTA COOPER
Owner/Designated Broker
CC Real Estate Company