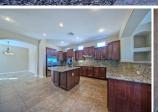

#### **DESCRIPTION**

Always owned by the builder this home has been well taken care of. The family room features a 2 foot extension, media niche, gas fireplace and single door exit to patio. The formal living and dining room features 12ft Arcadia sliders with perfect view of the custom pool and large backyard and surround sound. The Master features a single door exit, snail shower and separate sinks. There is a large open teen room that leads to the 3 guest rooms. One of the guest rooms features its own en-suite. A must see!