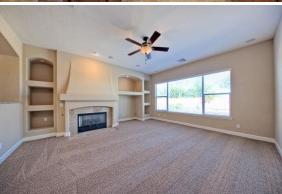

#### **DESCRIPTION**

Always owned by the builder this home has been well taken care of. The family room features a 2 foot extension, media niche, gas fireplace and single door exit to patio. The formal living and dining room features 12ft Arcadia sliders with perfect view of the custom pool and large backyard and surround sound. The Master features a single door exit, snail shower and separate sinks. There is a large open teen room that leads to the 3 guest rooms. One of the guest rooms features its own en-suite. A must see!