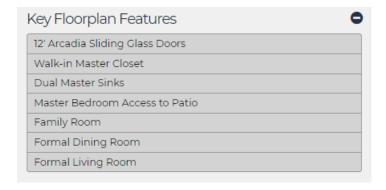

#### **DESCRIPTION**

Always owned by the builder this home has been well taken care of. The family room features a 2 foot extension, media niche, gas fireplace and single door exit to patio. The formal living and dining room features 12ft Arcadia sliders with perfect view of the custom pool and large backyard and surround sound. The Master features a single door exit, snail shower and separate sinks. There is a large open teen room that leads to the 3 guest rooms. One of the guest rooms features its own en-suite. A must see!

4 BED | 3.5 BATH | 3,159 sq. ft.

- ENSUITE
- POOL
- FAMILY ROOM FIREPLACE
- TEEN ROOM

MLS# FLOOR PLAN ON BACK

For more information, check out our website!

WWW.CHRISTACOOPER.COM

CHRISTA COOPER
Owner/Designated Broker
CC Real Estate Company