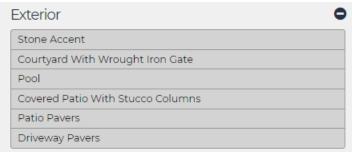

#### **DESCRIPTION**

Always owned by the builder this home has been well taken care of. The family room features a 2 foot extension, media niche, gas fireplace and single door exit to patio. The formal living and dining room features 12ft Arcadia sliders with perfect view of the custom pool and large backyard and surround sound. The Master features a single door exit, snail shower and separate sinks. There is a large open teen room that leads to the 3 guest rooms. One of the guest rooms features its own en-suite. A must see!

4 BED | 3.5 BATH | 3,159 sq. ft.

- ENSUITE
- POOL
- FAMILY ROOM FIREPLACE
- TEEN ROOM

MLS# FLOOR PLAN ON BACK

For more information, check out our website!

WWW.CHRISTACOOPER.COM

CHRISTA COOPER
Owner/Designated Broker
CC Real Estate Company