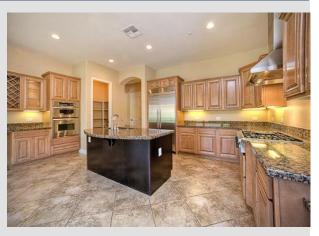

### DESCRIPTION

Awesome T.W. Lewis BASEMENT home located in the gated community of Montecina. Courtyard fireplace with wrought iron entry way, open foyer with niches flow into the formal living and dining room. The kitchen features a large island, walk-in pantry, morning room and opens up to the family room with patio door access. The formal living and dining room features wood flooring with large windows overlooking pool. Each bedroom has its own bathroom on the main floor. The master bedroom features a snail shower, garden tub, separate sinks and a large walk-in closet. The basement has a wet bar great for entertaining and 2 over sized bedrooms. Pool and landscaping finish up the back.

## T.W. Lewis Signature Features 0 Attractive sand stucco exterior finish 2" x 6" exterior walls Granite kitchen countertops Gourmet kitchen with natural gas cooktop and large kitchen island Master Suite with luxurious bath Tile snail shower in master suite (separate from tub) Larger secondary bedrooms w/extensive closet shelving Executive height base boards Wood window sills Additional natural light due to larger windows 8' interior doors Softened drywall corners Wide hallways w/architectural niches Upgraded landscape package Decora rocker light switches Alarm system Natural gas heating

| tainless Steel App | oliances                            |
|--------------------|-------------------------------------|
| uilt-in Microwave  | •                                   |
| as Stove           |                                     |
| utler Area         |                                     |
| reakfast Counter   | top Bar                             |
| versized Island W  | ith Shelving And Cabinet Storage    |
| /alk-in Pantry     |                                     |
| uilt-in Desk       |                                     |
| taggered Height I  | Kitchen Cabinets With Crown Molding |