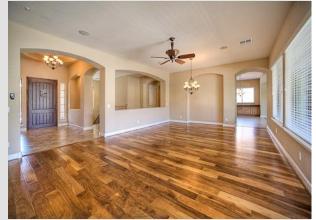

### DESCRIPTION

Awesome T.W. Lewis BASEMENT home located in the gated community of Montecina. Courtyard fireplace with wrought iron entry way, open foyer with niches flow into the formal living and dining room. The kitchen features a large island, walk-in pantry, morning room and opens up to the family room with patio door access. The formal living and dining room features wood flooring with large windows overlooking pool. Each bedroom has its own bathroom on the main floor. The master bedroom features a snail shower, garden tub, separate sinks and a large walk-in closet. The basement has a wet bar great for entertaining and 2 over sized bedrooms. Pool and landscaping finish up the back.

## 5 BED | 4.5 BATH | 4,552 sq. ft.

- Ensuite
- Pool
- Formal living/dining room
- Basement
- Fireplace