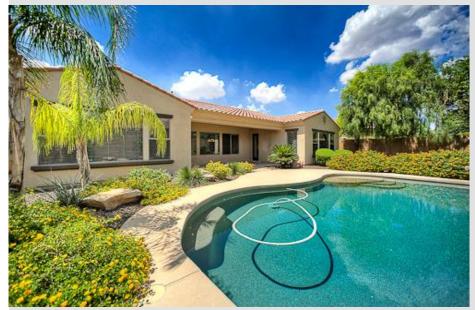

### DESCRIPTION

Awesome T.W. Lewis BASEMENT home located in the gated community of Montecina. Courtyard fireplace with wrought iron entry way, open foyer with niches flow into the formal living and dining room. The kitchen features a large island, walk-in pantry, morning room and opens up to the family room with patio door access. The formal living and dining room features wood flooring with large windows overlooking pool. Each bedroom has its own bathroom on the main floor. The master bedroom features a snail shower, garden tub, separate sinks and a large walk-in closet. The basement has a wet bar great for entertaining and 2 over sized bedrooms. Pool and landscaping finish up the back.

## 5 BED | 4.5 BATH | 4,552 sq. ft.

- Ensuite
- Pool
- Formal living/dining room
- Basement
- Fireplace

| Exterior                           |
|------------------------------------|
| Courtyard With Wrought Iron Gate   |
| Courtyard With Fireplace           |
| Pool                               |
| Driveway Pavers                    |
| Garage - Single Direct Home Access |
| Community Center                   |