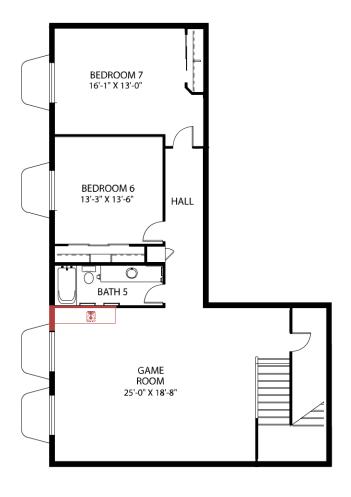

### FLOOR PLAN ON BACK

## MN 24 - 30619 N. 126TH LANE - 5 BED/4.5 BATH/4552 SQ.FT. + POOL

Basement