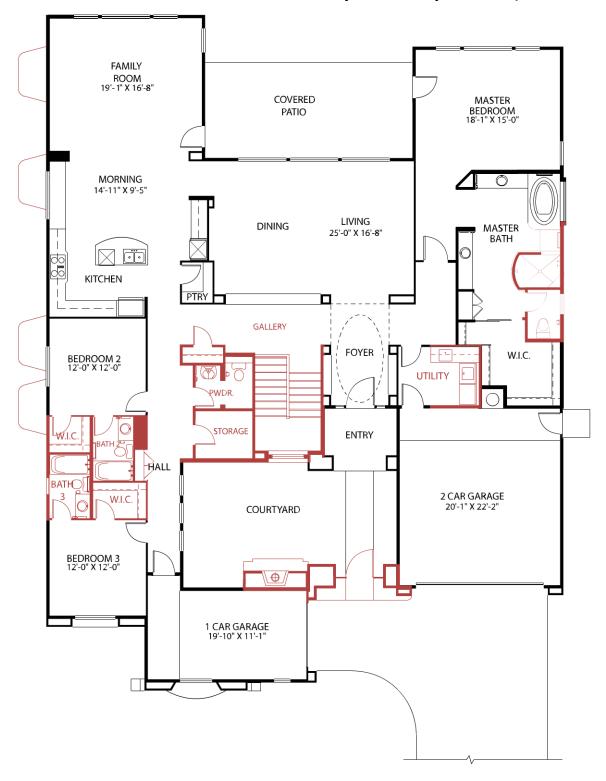

### FLOOR PLAN ON BACK

# T.W. LEWIS

First Floor

## MN 24 - 30619 N. 126TH LANE - 5 BED/4.5 BATH/4552 SQ.FT. + POOL

Basement