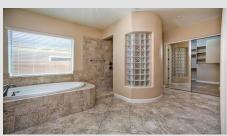

### DESCRIPTION

Awesome T.W. Lewis BASEMENT home located in the gated community of Montecina. Courtyard fireplace with wrought iron entry way, open foyer with niches flow into the formal living and dining room. The kitchen features a large island, walk-in pantry, morning room and opens up to the family room with patio door access. The formal living and dining room features wood flooring with large windows overlooking pool. Each bedroom has its own bathroom on the main floor. The master bedroom features a snail shower, garden tub, separate sinks and a large walk-in closet. The basement has a wet bar great for entertaining and 2 over sized bedrooms. Pool and landscaping finish up the back.

## T.W. Lewis Signature Features 0 Attractive sand stucco exterior finish 2" x 6" exterior walls Granite kitchen countertops Gourmet kitchen with natural gas cooktop and large kitchen island Master Suite with luxurious bath Tile snail shower in master suite (separate from tub) Larger secondary bedrooms w/extensive closet shelving Executive height base boards Wood window sills Additional natural light due to larger windows 8' interior doors Softened drywall corners Wide hallways w/architectural niches Upgraded landscape package Decora rocker light switches Alarm system Natural gas heating