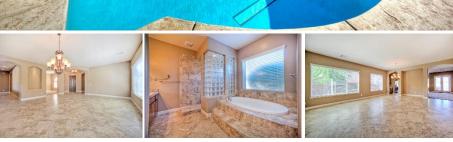

#### **DESCRIPTION**

Great T.W. Lewis home in the gated community of Desert Springs. This home features many upgrades including stone fireplace with open area for flat screen TV, upgraded tile throughout the house, formal living and dining room, surround sound, security system and den with walk-in closet for storage. The master bedroom features separate sinks, snail shower, walk-in closet and garden tub. Bay windows and separate patio exit lend to the custom pool with extended travertine patio and grass area. This popular floor plan and location makes a perfect home.