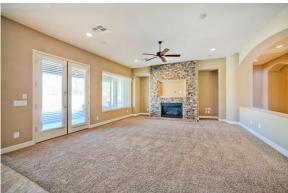

#### **DESCRIPTION**

Great T.W. Lewis home in the gated community of Desert Springs. This home features many upgrades including stone fireplace with open area for flat screen TV, upgraded tile throughout the house, formal living and dining room, surround sound, security system and den with walk-in closet for storage. The master bedroom features separate sinks, snail shower, walk-in closet and garden tub. Bay windows and separate patio exit lend to the custom pool with extended travertine patio and grass area. This popular floor plan and location makes a perfect home.

3 BED | 2.5 BATH | 3,119 sq. ft.

- FRONT ROOM DEN
- COURTYARD
- FIREPLACE
- NEW PAINT
- NEW CARPET

MLS# 5687649 FLOOR PLAN ON BACK

For more information, check out our website!

WWW.CHRISTACOOPER.COM

CHRISTA COOPER
Owner/Designated Broker
480.888.5272 call/text
cc@christacooper.com