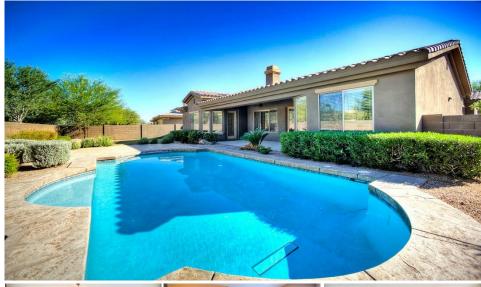

#### **DESCRIPTION**

Great T.W. Lewis home in the gated community of Desert Springs. This home features many upgrades including stone fireplace with open area for flat screen TV, upgraded tile throughout the house, formal living and dining room, surround sound, security system and den with walk-in closet for storage. The master bedroom features separate sinks, snail shower, walk-in closet and garden tub. Bay windows and separate patio exit lend to the custom pool with extended travertine patio and grass area. This popular floor plan and location makes a perfect home.

3 BED | 2.5 BATH | 3,119 sq. ft.

- FRONT ROOM DEN
- COURTYARD
- FIREPLACE
- NEW PAINT
- NEW CARPET

MLS# 5687649 FLOOR PLAN ON BACK

For more information, check out our website!

WWW.CHRISTACOOPER.COM

CHRISTA COOPER
Owner/Designated Broker
480.888.5272 call/text
cc@christacooper.com