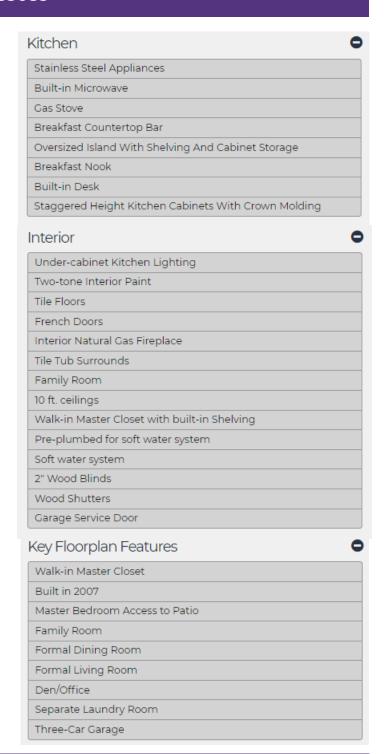

#### **DESCRIPTION**

Great T.W. Lewis home in the gated community of Desert Springs. This home features many upgrades including stone fireplace with open area for flat screen TV, upgraded tile throughout the house, formal living and dining room, surround sound, security system and den with walk-in closet for storage. The master bedroom features separate sinks, snail shower, walk-in closet and garden tub. Bay windows and separate patio exit lend to the custom pool with extended travertine patio and grass area. This popular floor plan and location makes a perfect home.

3 BED | 2.5 BATH | 3,119 sq. ft.

- FRONT ROOM DEN
- COURTYARD
- FIREPLACE
- NEW PAINT
- NEW CARPET

MLS# 5687649 FLOOR PLAN ON BACK

For more information, check out our website!

WWW.CHRISTACOOPER.COM

CHRISTA COOPER
Owner/Designated Broker
480.888.5272 call/text
cc@christacooper.com

### 1734 W. DUSTY WREN DRIVE PHOENIX AZ 85085

| .vv. Levv         | is Signature Features                              |
|-------------------|----------------------------------------------------|
| Attractive        | sand stucco exterior finish                        |
| 2" x 6" ext       | erior walls                                        |
| Granite ki        | tchen countertops                                  |
| Gourmet<br>island | kitchen with natural gas cooktop and large kitchen |
| Master Su         | ite with luxurious bath                            |
| Tile snail s      | shower in master suite (separate from tub)         |
| Larger se         | condary bedrooms w/extensive closet shelving       |
| Executive         | height base boards                                 |
| Wood wir          | ndow sills                                         |
| Additiona         | l natural light due to larger windows              |
| 8' interior       | doors                                              |
| Softened          | drywall corners                                    |
| Wide hall         | ways w/architectural niches                        |
| Decora ro         | cker light switches                                |
| Alarm sys         | tem                                                |
| Natural g         | as heating                                         |