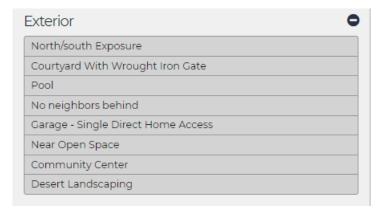

#### **DESCRIPTION**

Great T.W. Lewis home in the gated community of Desert Springs. This home features many upgrades including stone fireplace with open area for flat screen TV, upgraded tile throughout the house, formal living and dining room, surround sound, security system and den with walk-in closet for storage. The master bedroom features separate sinks, snail shower, walk-in closet and garden tub. Bay windows and separate patio exit lend to the custom pool with extended travertine patio and grass area. This popular floor plan and location makes a perfect home.

3 BED | 2.5 BATH | 3,119 sq. ft.

- FRONT ROOM DEN
- COURTYARD
- FIREPLACE
- NEW PAINT
- NEW CARPET

MLS# 5687649 FLOOR PLAN ON BACK

For more information, check out our website!

WWW.CHRISTACOOPER.COM

CHRISTA COOPER
Owner/Designated Broker
480.888.5272 call/text
cc@christacooper.com