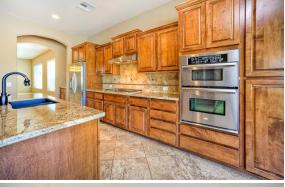

### 1734 W. DUSTY WREN DRIVE PHOENIX AZ 85085

| .vv. Levv         | is Signature Features                              |
|-------------------|----------------------------------------------------|
| Attractive        | sand stucco exterior finish                        |
| 2" x 6" ext       | erior walls                                        |
| Granite ki        | tchen countertops                                  |
| Gourmet<br>island | kitchen with natural gas cooktop and large kitchen |
| Master Su         | ite with luxurious bath                            |
| Tile snail s      | shower in master suite (separate from tub)         |
| Larger se         | condary bedrooms w/extensive closet shelving       |
| Executive         | height base boards                                 |
| Wood wir          | ndow sills                                         |
| Additiona         | l natural light due to larger windows              |
| 8' interior       | doors                                              |
| Softened          | drywall corners                                    |
| Wide hall         | ways w/architectural niches                        |
| Decora ro         | cker light switches                                |
| Alarm sys         | tem                                                |
| Natural g         | as heating                                         |