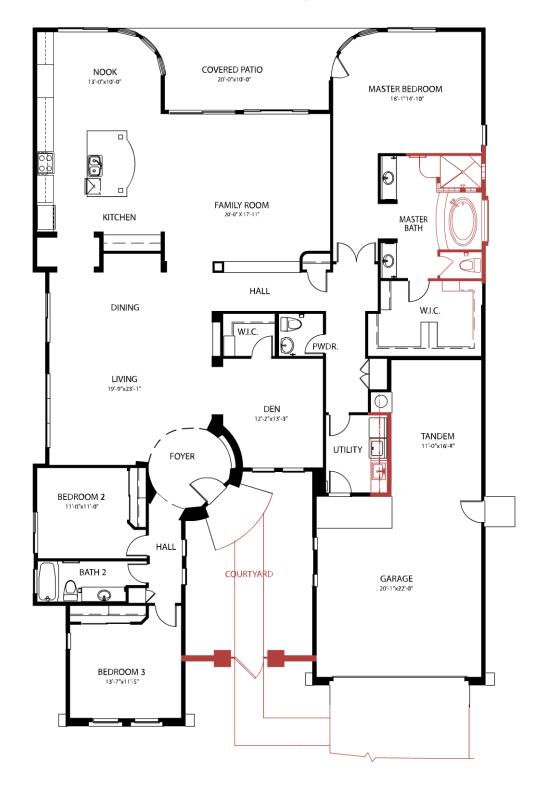

First Floor

### DE 81 - 1734 W. DUSTY WREN DRIVE - 3,119 S.F. - 3 BED/2.5 BATH - POOL

Desert Springs at Sonoran Foothills • Ph. 623-434-8461