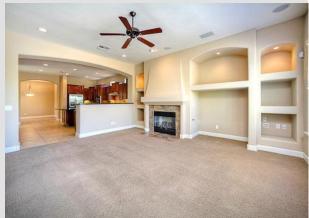

### DESCRIPTION

Beautiful 4 bedroom and 3.5 bath features courtyard fireplace, formal living and dining rooms, gourmet kitchen that has breakfast nook, granite counter tops and opens into family room with fireplace that has a 2 foot extension for plenty of space. Bedroom 3 could be used as a mother-in-law suite as it has its own bathroom and separate entrance from the single car garage. Master bedroom has own entrance to patio, snail shower, separate sinks and over-sized walk-in closet. Backyard with large covered patio makes for a great house! See it before it is gone!

## 4 BED | 3.5 BATH | 2,965 sq. ft.

- Ensuite
- 2 foot family room extension
- Courtyard Fireplace
- 3 car garage
- Family room fireplace