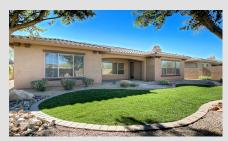

### DESCRIPTION

Beautiful 4 bedroom and 3.5 bath features courtyard fireplace, formal living and dining rooms, gourmet kitchen that has breakfast nook, granite counter tops and opens into family room with fireplace that has a 2 foot extension for plenty of space. Bedroom 3 could be used as a mother-in-law suite as it has its own bathroom and separate entrance from the single car garage. Master bedroom has own entrance to patio, snail shower, separate sinks and over-sized walk-in closet. Backyard with large covered patio makes for a great house! See it before it is gone!

Alarm system

Natural gas heating

| Exterior                           |  |
|------------------------------------|--|
| Courtyard With Wrought Iron Gate   |  |
| Courtyard With Fireplace           |  |
| No neighbors behind                |  |
| Driveway Pavers                    |  |
| Garage - Single Direct Home Access |  |
| Near Open Space                    |  |
| Community Center                   |  |
| Desert Landscaping                 |  |
| Patio Surround Sound               |  |
| Outdoor ceiling fans               |  |