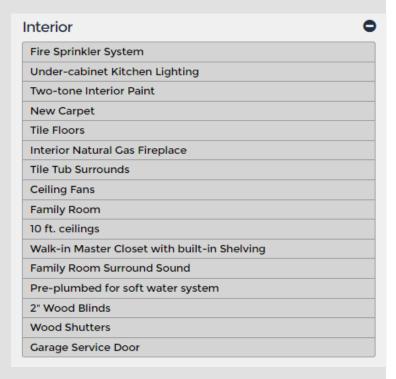

# T.W. Lewis Signature Features Attractive sand stucco exterior finish 2" x 6" exterior walls Granite kitchen countertops Gourmet kitchen with natural gas cooktop and large kitchen island Master Suite with luxurious bath Tile snail shower in master suite (separate from tub) Larger secondary bedrooms w/extensive closet shelving Executive height base boards Wood window sills Additional natural light due to larger windows 8' interior doors Softened drywall corners Wide hallways w/architectural niches

Alarm system

Natural gas heating

| Exterior                           |  |
|------------------------------------|--|
| Courtyard With Wrought Iron Gate   |  |
| Courtyard With Fireplace           |  |
| No neighbors behind                |  |
| Driveway Pavers                    |  |
| Garage - Single Direct Home Access |  |
| Near Open Space                    |  |
| Community Center                   |  |
| Desert Landscaping                 |  |
| Patio Surround Sound               |  |
| Outdoor ceiling fans               |  |

| Κi | tchen                                               |
|----|-----------------------------------------------------|
| S  | tainless Steel Appliances                           |
| В  | Built-in Microwave                                  |
| C  | Gas Stove                                           |
| В  | Breakfast Countertop Bar                            |
| C  | Oversized Island With Shelving And Cabinet Storage  |
| В  | Breakfast Nook                                      |
| В  | Built-in Desk                                       |
| S  | taggered Height Kitchen Cabinets With Crown Molding |