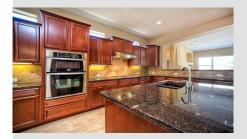

### DESCRIPTION

Beautiful 4 bedroom and 3.5 bath features courtyard fireplace, formal living and dining rooms, gourmet kitchen that has breakfast nook, granite counter tops and opens into family room with fireplace that has a 2 foot extension for plenty of space. Bedroom 3 could be used as a mother-in-law suite as it has its own bathroom and separate entrance from the single car garage. Master bedroom has own entrance to patio, snail shower, separate sinks and over-sized walk-in closet. Backyard with large covered patio makes for a great house! See it before it is gone!

## 4 BED | 3.5 BATH | 2,965 sq. ft.

- Ensuite
- 2 foot family room extension
- Courtyard Fireplace
- 3 car garage
- Family room fireplace

| Κi | tchen                                               |
|----|-----------------------------------------------------|
| S  | tainless Steel Appliances                           |
| В  | Built-in Microwave                                  |
| C  | Gas Stove                                           |
| В  | Breakfast Countertop Bar                            |
| C  | Oversized Island With Shelving And Cabinet Storage  |
| В  | Breakfast Nook                                      |
| В  | Built-in Desk                                       |
| S  | taggered Height Kitchen Cabinets With Crown Molding |