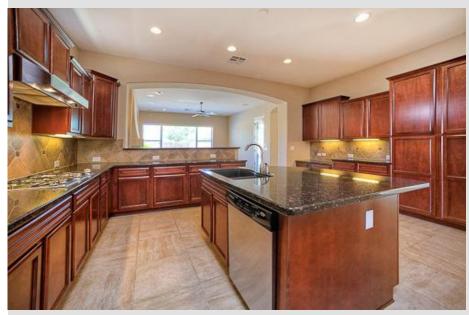

### DESCRIPTION

Beautiful 4 bedroom and 3.5 bath features courtyard fireplace, formal living and dining rooms, gourmet kitchen that has breakfast nook, granite counter tops and opens into family room with fireplace that has a 2 foot extension for plenty of space. Bedroom 3 could be used as a mother-in-law suite as it has its own bathroom and separate entrance from the single car garage. Master bedroom has own entrance to patio, snail shower, separate sinks and over-sized walk-in closet. Backyard with large covered patio makes for a great house! See it before it is gone!

## 4 BED | 3.5 BATH | 2,965 sq. ft.

- Ensuite
- 2 foot family room extension
- Courtyard Fireplace
- 3 car garage
- Family room fireplace

| Κi | tchen                                               |
|----|-----------------------------------------------------|
| S  | tainless Steel Appliances                           |
| В  | Built-in Microwave                                  |
| C  | Gas Stove                                           |
| В  | Breakfast Countertop Bar                            |
| C  | Oversized Island With Shelving And Cabinet Storage  |
| В  | Breakfast Nook                                      |
| В  | Built-in Desk                                       |
| S  | taggered Height Kitchen Cabinets With Crown Molding |