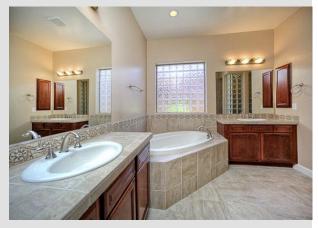

### DESCRIPTION

Beautiful 4 bedroom and 3.5 bath features courtyard fireplace, formal living and dining rooms, gourmet kitchen that has breakfast nook, granite counter tops and opens into family room with fireplace that has a 2 foot extension for plenty of space. Bedroom 3 could be used as a mother-in-law suite as it has its own bathroom and separate entrance from the single car garage. Master bedroom has own entrance to patio, snail shower, separate sinks and over-sized walk-in closet. Backyard with large covered patio makes for a great house! See it before it is gone!

# T.W. Lewis Signature Features Attractive sand stucco exterior finish 2" x 6" exterior walls Granite kitchen countertops Gourmet kitchen with natural gas cooktop and large kitchen island Master Suite with luxurious bath Tile snail shower in master suite (separate from tub) Larger secondary bedrooms w/extensive closet shelving Executive height base boards Wood window sills Additional natural light due to larger windows 8' interior doors Softened drywall corners Wide hallways w/architectural niches