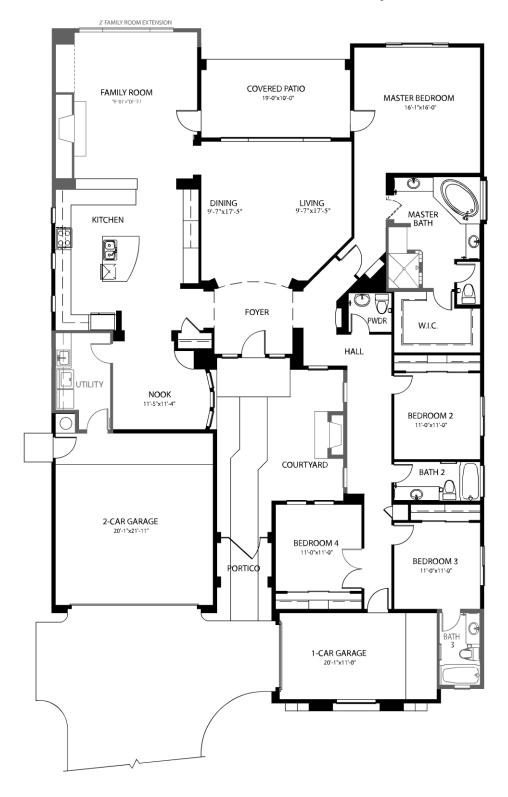

### DESCRIPTION

Beautiful 4 bedroom and 3.5 bath features courtyard fireplace, formal living and dining rooms, gourmet kitchen that has breakfast nook, granite counter tops and opens into family room with fireplace that has a 2 foot extension for plenty of space. Bedroom 3 could be used as a mother-in-law suite as it has its own bathroom and separate entrance from the single car garage. Master bedroom has own entrance to patio, snail shower, separate sinks and over-sized walk-in closet. Backyard with large covered patio makes for a great house! See it before it is gone!

## 4 BED | 3.5 BATH | 2,965 sq. ft.

- Ensuite
- 2 foot family room extension
- Courtyard Fireplace
- 3 car garage
- Family room fireplace

### DE 76 - 1822 W. DUSTY WREN DRIVE - 4 BED/3.5 BATH ~ 2965 S.F.

Desert Springs at Sonoran Foothills • Ph. 623-434-8461